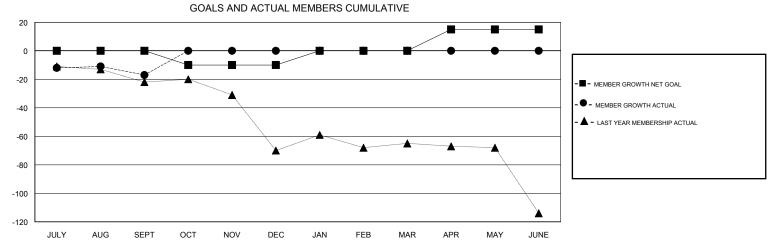

## STEVE ANTON **LOCATION ILLINOIS GMT CA** Clubs Members RESULTS FOR 2017-2018 RESULTS FOR 2017-2018 NEW CLUBS NEW CLUB GOAL DROPPED CLUBS MEMBER GROWTH NET MEMBER GROWTH DROPPED QUARTER QUARTER GOAL ACTUAL MEMBERS ACTUAL (including transfers) 0 0 14 31 JULY/AUG/SEPT JULY/AUG/SEPT 0 -10 0 0 OCT/NOV/DEC OCT/NOV/DEC 0 0 0 0 0 10 JAN/FEB/MAR JAN/FEB/MAR 0 0 0 0 15 APR/MAY/JUNE APR/MAY/JUNE